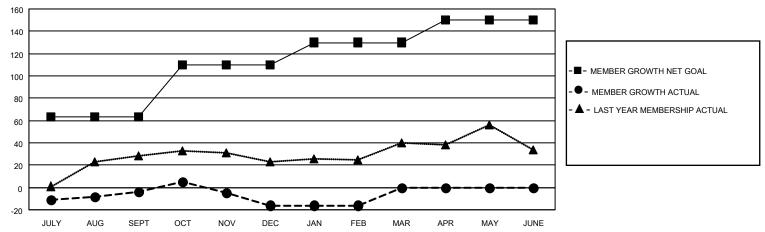

## GOALS AND ACTUAL MEMBERS CUMULATIVE

| DROPPED CLUBS: 0 |    | 16 CLUBS OF 37 ADDED 1 OR<br>MORE NEW MEMBERS | GENDER DISTRIBUTION                |              |  |
|------------------|----|-----------------------------------------------|------------------------------------|--------------|--|
|                  |    | WORE NEW WEWBERS                              | MALE                               | 563 (56.53%) |  |
|                  |    |                                               | FEMALE 432 (43.37%)                |              |  |
| DROPPED MEMBERS  |    |                                               | NON BINARY                         | 0 (0.00%)    |  |
|                  |    |                                               | PREFER NOT TO ANSWER               | 1 (0.10%)    |  |
| DECEASED         | 6  |                                               |                                    |              |  |
| CLUB CANCELLED   | 0  | CLICK HERE FOR CUMULATIVE                     | TOTAL FAMILY UNIT MEMBERS          | 186          |  |
| OTHER            | 87 | MEMBERSHIP DATA                               |                                    |              |  |
| TOTAL            | 93 |                                               | FAMILY MEMBERS PAYING HALF DUES 95 |              |  |
|                  |    |                                               |                                    |              |  |